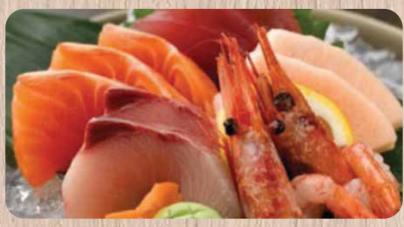

## **MORIAWASE CHEF'S CHOICE**

Sashimi Large Two pieces each of salmon, yellowfin tuna, prawns, snapper, wahoo

Sashimi King Three pieces each of salmon, yellowfin tuna, prawns, snapper, wahoo

Nigiri & Maki Large 📵 🗓 🔮 Two pieces each of salmon nigiri, yellowfin tuna nigiri, tempura prawn maki, California maki, Philadelphia maki