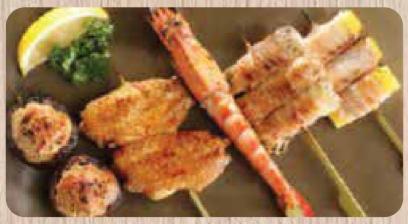

TWO SKEWERS PER ORDER

tuna fillet with ponzu sauce

Sake Ponzu salmon fillet with ponzu sauce

Sake Mentai salmon fillet with spicy cod fish roe

Ebi tiger prawn with sea salt

Wahoo in teriyaki sauce

Mongo Ika 💿 🐌 cuttlefish

Selection of five seafood skewers