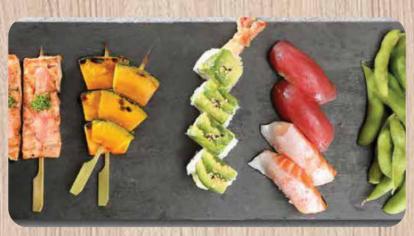

## **MORIAWASE CHEF'S CHOICE**

Sashimi Large Two pieces each of salmon, yellowfin tuna, prawns, snapper, wahoo

Sashimi King Three pieces each of salmon, yellowfin tuna, prawns, snapper, wahoo

Nigiri & Maki Large 📵 🗓 🔮 Two pieces each of salmon nigiri, yellowfin tuna nigiri, tempura prawn maki, California maki, Philadelphia maki

Two pieces each of salmon nigiri, prawn nigiri, yellowfin tuna nigiri, snapper nigiri, tempura prawn maki, California maki, Philadelphia maki

TWO SKEWERS PER ORDER

Yakitori 🥙 📳 chicken with soy glaze

Tebasaki (1) chicken wing