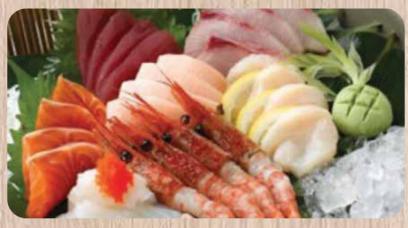

## **MORIAWASE CHEF'S CHOICE**

Sashimi Large Two pieces each of salmon, yellowfin tuna, prawns, snapper, wahoo

Sashimi King Three pieces each of salmon, yellowfin tuna, prawns, snapper, wahoo

Nigiri & Maki Large 📵 🗓 🔮 Two pieces each of salmon nigiri, yellowfin tuna nigiri, tempura prawn maki, California maki, Philadelphia maki