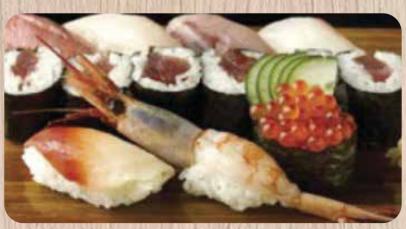

carefully select the freshest fish from Raa Atoll fish dhonis.

The reef fish used for sushi and sashimi comes from Dhuvaafaru Island fishermen, south of Raa Atoll.

Yellowfin tuna fishing takes place 60 miles away from the atoll and is done by Ungoofaaru Island fishermen.

We do not serve bluefin tuna as we commit to support the Maldives in conserving endangered species.





## MAKI ROLLS

































































## **MORIAWASE CHEF'S CHOICE**



Sashimi Large Two pieces each of salmon, yellowfin tuna, prawns, snapper, wahoo



Sashimi King Three pieces each of salmon, yellowfin tuna, prawns, snapper, wahoo



Nigiri & Maki Large 📵 🗓 🔮 Two pieces each of salmon nigiri, yellowfin tuna nigiri, tempura prawn maki, California maki, Philadelphia maki



Two pieces each of salmon nigiri, prawn nigiri, yellowfin tuna nigiri, snapper nigiri, tempura prawn maki, California maki, Philadelphia maki

























TWO SKEWERS PER ORDER



Yakitori 🥙 📳 chicken with soy glaze



Tebasaki (1) chicken wing



Nikuzume Shiitake (\*) mushroom with minced chicken



Bainiku Ton Toro pork cut with plum sauce



Gyu Karubi Wasabi 🌑 angus beef with wasabi sauce



Gyu Ponzo (\*) angus beef with radish and ponzu sauce



Premium Kushiyaki Platter 🐨 🖲 Selection of five meat skewers

























TWO SKEWERS PER ORDER



tuna fillet with ponzu sauce



Sake Ponzu salmon fillet with ponzu sauce



Sake Mentai salmon fillet with spicy cod fish roe



Ebi tiger prawn with sea salt



Wahoo in teriyaki sauce



Mongo Ika 💿 🐌 cuttlefish