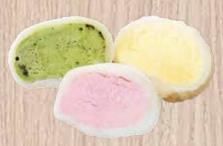

fillet with ponzu sauce



Sake Ponzu salmon fillet with ponzu sauce



Sake Mentai salmon fillet with spicy cod fish roe



Ebi tiger prawn with sea salt



Wahoo in teriyaki sauce



Mongo Ika 💿 🐌 cuttlefish



Selection of five seafood skewers



























## **KUSHIYAKI**

TWO SKEWERS PER ORDER



Shiitake (\*) mushrooms



Eringi 🔮 🚱 king oyster mushroom







Satsumaimo (\*) sweet potato



Bebīkon (\*) baby corn with salt



Lavish Kushiyaki Platter 🖫 🍘 Selection of five vegan and vegetarian skewers





















## DESSERT





Matcha Cheesecake 

Green tea cream cheese no-bake cake



Kakigori 
Shaved ice with watermelon or pink grapefruit syrup



Dorayaki 🕕 🕲 Sweet fluffy pancakes filled with red bean paste



Vegan Purin 🚱 👱 Eggless pudding, maple syrup



Mochi (1)
Trio of rice cakes with strawberry,
chocolate, pistachio