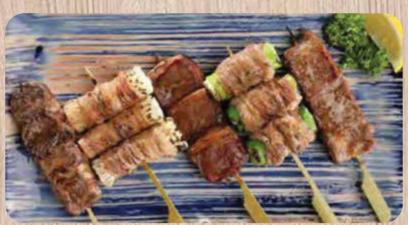

Nikuzume Shiitake (\*) mushroom with minced chicken

Bainiku Ton Toro pork cut with plum sauce

Gyu Karubi Wasabi 🌑 angus beef with wasabi sauce

Gyu Ponzo (\*) angus beef with radish and ponzu sauce

Premium Kushiyaki Platter 🐨 🖲 Selection of five meat skewers

Selection of five seafood skewers