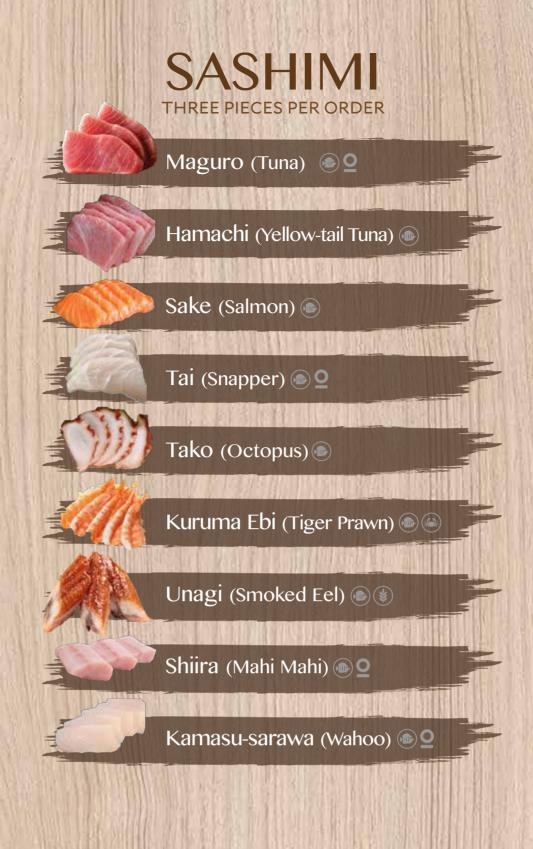

## **MORIAWASE CHEF'S CHOICE**

Sashimi Large Two pieces each of salmon, yellowfin tuna, prawns, snapper, wahoo

Sashimi King Three pieces each of salmon, yellowfin tuna, prawns, snapper, wahoo

Nigiri & Maki Large 📵 🗓 🔮 Two pieces each of salmon nigiri, yellowfin tuna nigiri, tempura prawn maki, California maki, Philadelphia maki