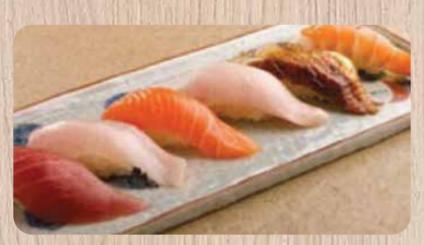

## **MORIAWASE CHEF'S CHOICE**

Sashimi Large Two pieces each of salmon, yellowfin tuna, prawns, snapper, wahoo

Sashimi King Three pieces each of salmon, yellowfin tuna, prawns, snapper, wahoo

Nigiri & Maki Large 📵 🗓 🔮 Two pieces each of salmon nigiri, yellowfin tuna nigiri, tempura prawn maki, California maki, Philadelphia maki

Two pieces each of salmon nigiri, prawn nigiri, yellowfin tuna nigiri, snapper nigiri, tempura prawn maki, California maki, Philadelphia maki

TWO SKEWERS PER ORDER

Yakitori 🥙 📳 chicken with soy glaze

Tebasaki (1) chicken wing